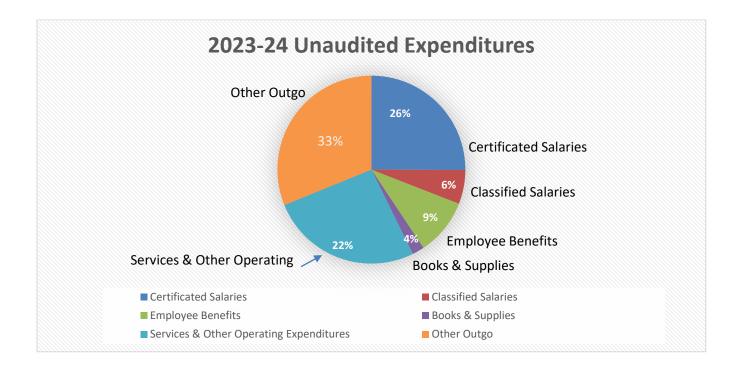

| Activity for D  | ates 06/01/2024 to 08/      | 31/2024             |                                        | -              |                   |                    |            | FISC        | al Year 2023/2           |
|-----------------|-----------------------------|---------------------|----------------------------------------|----------------|-------------------|--------------------|------------|-------------|--------------------------|
| Ref#            | Pay To<br>Name              | Journal #           | Description                            | Trans<br>Dt    | Adopted<br>Budget | Revised<br>Budget  | Encumbered | Expenditure | Net Change<br>to Balance |
| 90-4470-0000-   | 6000-1000-000-90-0-0000     | Tech Equip,Unres    | t.,ROCP (continued)                    |                |                   |                    |            |             |                          |
| 24-00118        | AMS.Net                     | EX24-00841          | Project 100065 Router Upgrade R        | 06/25/24       |                   |                    |            | 565.71      | 2,774.0                  |
| 24-00118        | AMS.Net                     | EX24-00842          | Project 100065 Router Upgrade R        | 06/25/24       |                   |                    |            | 604.02      | 2,170.0                  |
| 24-00119        | AMS.Net                     | EX24-00843          | Project 100065 Network Upgrade         | 06/25/24       |                   |                    |            | 1,612.74    | 557.3                    |
| 24-00120        | AMS.Net                     | EX24-00844          | Project 100065 Wireless Upgrade        | 06/25/24       |                   |                    |            | 557.32      |                          |
| 24-00118        | AMS.Net                     | AP24-00028          | Project 100065 Router Upgrade R        | 06/30/24       |                   |                    |            | 33.28       | 33.2                     |
| 24-00119        | AMS.Net                     | AP24-00029          | Project 100065 Network Upgrade         | 06/30/24       |                   |                    |            | 94.86       | 128.1                    |
| 24-00120        | AMS.Net                     | AP24-00030          | Project 100065 Wireless Upgrade        | 06/30/24       |                   |                    |            | 32.78       | 160.9                    |
| 24-00118        | AMS.Net                     | EN24-00783          | Project 100065 Router Upgrade R        | 06/30/24       |                   |                    | 33.28-     |             | 127.6                    |
| 24-00119        | AMS.Net                     | EN24-00784          | Project 100065 Network Upgrade         | 06/30/24       |                   |                    | 94.87-     |             | 32.7                     |
| 24-00120        | AMS.Net                     | EN24-00785          | Project 100065 Wireless Upgrade        | 06/30/24       |                   |                    | 32.78-     |             | .0                       |
|                 |                             |                     | Account Total                          | 08/31/24       | .00               | .00                | 4,193.48-  | 4,193.47    |                          |
| 90-4470-6388-   | 6000-1000-000-90-0-1114     | Tech Equip SWG      |                                        | 00/01/21       | .00               | .00                | 4,195.40-  | 4,193.47    |                          |
|                 | US Bank                     | AP24-00058          | 23/24 YE                               | 06/30/24       |                   |                    |            | 32,631.69   | 32,631.6                 |
| 90-5200-0000-   | 6000-1000-000-90-0-0000     |                     |                                        |                |                   |                    |            | ,           | ,                        |
|                 | AKRAMI, RABIA               | EX24-00773          | ICDC ANAHIEM CONFERENCE                | 06/05/24       |                   |                    |            | 448.28      | 448.2                    |
| NV24-00033      | ,                           | AR24-00098          | Amador Valley HS Flights -Conference   | 06/10/24       |                   |                    |            | 5,852.40-   | 5,404.1                  |
| NV24-00037      |                             | AR24-00099          | Amador Valley HS Shuttle Transpo       | 06/10/24       |                   |                    |            | 578.00-     | 5,982.1                  |
|                 |                             |                     | Account Total                          | 08/31/24       | .00               | .00                | .00        | 5,982.12-   | -,                       |
| 90-5200-0000-   | 6000-2700-000-90-0-0000     | Travel & Conf Un    |                                        | 00/01/21       | .00               | .00                | .00        | 5,302.12-   |                          |
|                 |                             | BR24-00061          | CAROCP conference                      | 06/17/24       |                   | 1,000.00           |            |             | 1,000.0                  |
|                 | US Bank                     | EX24-00859          | us bank                                | 06/25/24       |                   | ,                  |            | 363.97      | 636.0                    |
|                 |                             | GJ24-00033          | J&R Registration>Ed4Careers            | 06/27/24       |                   |                    |            | 1,970.00-   | 2,606.0                  |
|                 | US Bank                     | AP24-00058          | 23/24 YE                               | 06/30/24       |                   |                    |            | 4,424.32    | 1,818.2                  |
|                 |                             | 74 21 00000         | Account Total                          | 08/31/24       |                   | 1 000 00           | 00         | 2,818.29    | 1,010.2                  |
| 90-5200-0000-   | 6000-4000-501-90-0-9930     | Travel & Conf Mic   |                                        | 00/01/24       | .00               | 1,000.00           | .00        | 2,010.29    |                          |
| 00 0200 0000    |                             | BT24-00031          | AVID conf reg.                         | 06/17/24       |                   | 2,618.00           |            |             | 2,618.0                  |
|                 | US Bank                     | EX24-00859          | us bank                                | 06/25/24       |                   | 2,010.00           |            | 2,617.92    | 2,010.0                  |
|                 |                             |                     |                                        | 08/31/24       |                   | 2 619 00           |            |             |                          |
| 00-5200-6388-   | 6000-1000-000-90-0-1104     | Travel & Conf SM    | Account Total                          | 00/31/24       | .00               | 2,618.00           | .00        | 2,617.92    |                          |
| 90-5200-0500-   | 0000-1000-000-30-0-1104     | BT24-00036          | Educating for Careers conference       | 06/27/24       |                   | 1,970.00           |            |             | 1,970.0                  |
|                 |                             | GJ24-00033          | J&R Registration>Ed4Careers            | 06/27/24       |                   | 1,070.00           |            | 1,970.00    | 1,070.0                  |
|                 |                             | 0324-00033          | 6                                      | 08/31/24       |                   | 4 070 00           |            |             |                          |
| 00 5200 6299    | 6000-1000-000-90-0-1114     | Traval & Capt SM    | Account Total                          | 00/31/24       | .00               | 1,970.00           | .00        | 1,970.00    |                          |
| 90-5200-0566-   | 0000-1000-000-90-0-1114     | BT24-00035          | Educating for Careers conference       | 06/27/24       |                   | 1,970.00           |            |             | 1,970.0                  |
| 90-5210-0000    | 6000-1000-201-90-0-9915     |                     |                                        | 50/21/24       |                   | 1,370.00           |            |             | 1,370.0                  |
| -30-32 10-0000- | CABRERA, KATHY              | EX24-00806          | MILEAGE REIMBURSEMENT                  | 06/13/24       |                   |                    |            | 59.36       | 59.3                     |
|                 |                             | BR24-00808          | Budget update                          | 06/30/24       |                   | 317.00             |            | 59.50       | 257.6                    |
|                 |                             | DN24-00003          | Dudget update                          | 00/30/24       |                   | 517.00             |            |             | 207.0                    |
| Selection F     | iltered by User Permissions | , (Org = 79, Online | e/Offline = N, Fiscal Year = 2025, Sta | rt Date = 6/1/ | 2024, End Date =  | 8/31/2024, Unposte | ed JEs? =  | GP E        | RP for Californ          |
|                 | -                           |                     | Obj Digits = 0, Page Break Lvl = )     |                | ,                 | - , - <b>P</b>     | -          | • -         | Page 19 of               |